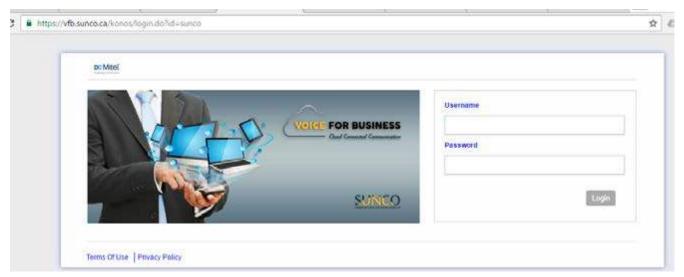

## **Portal Login**

Enter your Username and Password. Press Login. This will bring you to the Home Tab of the User Portal.

Click on the icons for Speed Dial, Forwarding, Voicemail or Phone and a pop-up window will describe the feature and how it works.