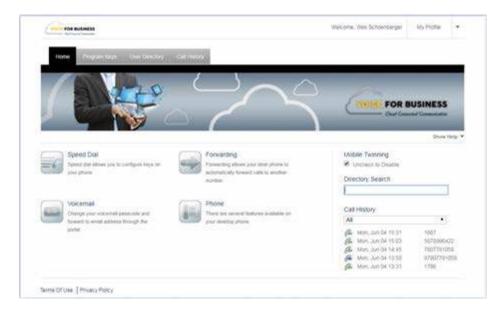

## **Portal Login**

Enter your Username and Password. Press Login. This will bring you to the Home Tab of the User Portal.

Click on the icons for Speed Dial, Forwarding, Voicemail or Phone and a pop-up window will describe the feature and how it works.