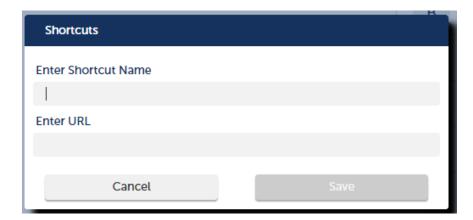

To add a URL, click + New URL. Enter shortcut name and URL web address and click Save.

To add a New Speed Dial, click + New Speed Dial. Enter shortcut name and enter the phone number and click Save. This will be a person who is not in your corporate contacts.