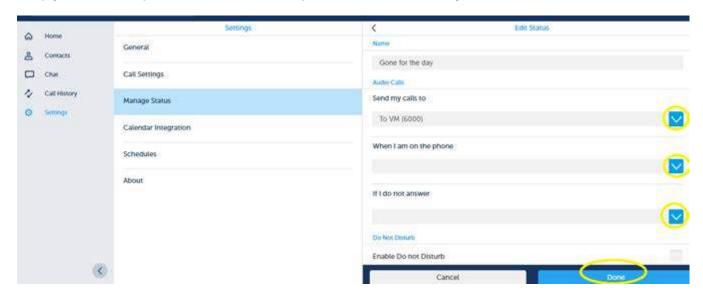

## **Configuring your Status**

You have the option to edit your Status. Select Settings on the Home page, then Manage Status.

You can configure each Status to direct where to send your calls (select device or voicemail). Simply click the drop downs and select the option. Click Done when you are finished.