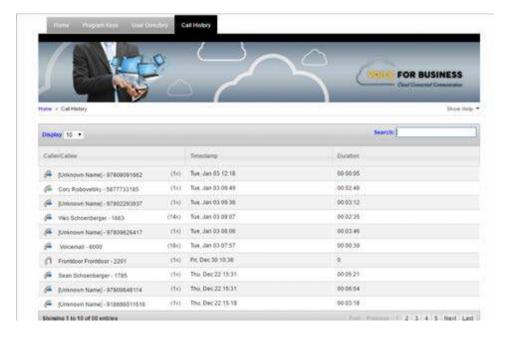

## **Call History**

You can access your Call History on the Home Tab. Click on the drop-down menu and select All, Incoming, Missed or Outgoing.

Click the Call History Tab on the main navigation bar to view details on All, Incoming, Missed or Outgoing calls. You can search names and numbers in the Search bar as well.