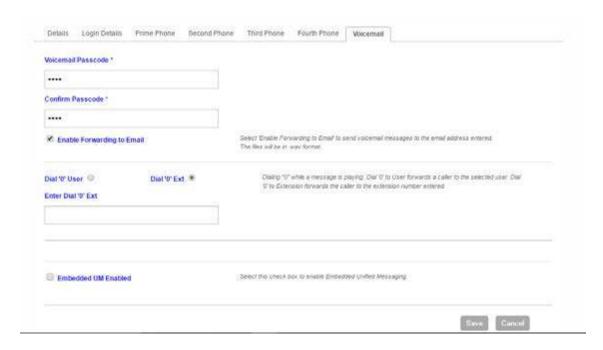

The Voicemail Tab under My Profile allows you to change your voicemail passcode, enable forwarding to email (if subscribed to), and input the extension a caller is forwarded to when he/she dials zero.