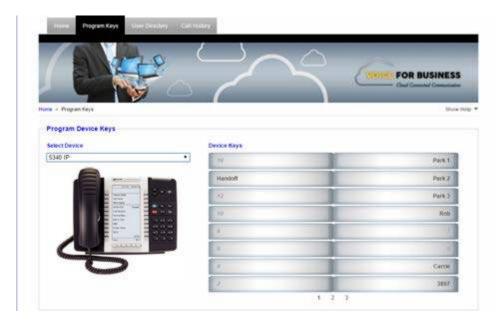

## **Key Programming**

Click on the Program Keys tab on the main navigation bar. Select your device from the drop-down menu.

HINT: The device type is the model number of your telephone.

Once you select your device, the following image will appear with your device keys and the current programming. If your phone offers multiple pages on the display, they can be accessed by clicking on the number icons under the Device Keys image.