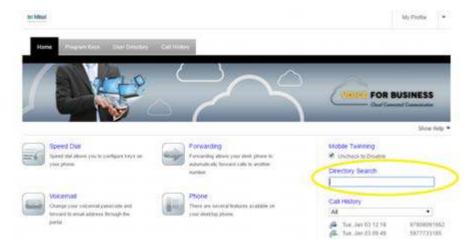

## **Directory Search**

From the Home Tab, type in the name or extension number of the user in the Directory Search.

For a more detailed search, click the User Directory Tab on the main navigation bar to find other users on your system. You can display 10, 25, 50 or 100 users at a time or do a Search by either name or an extension number.