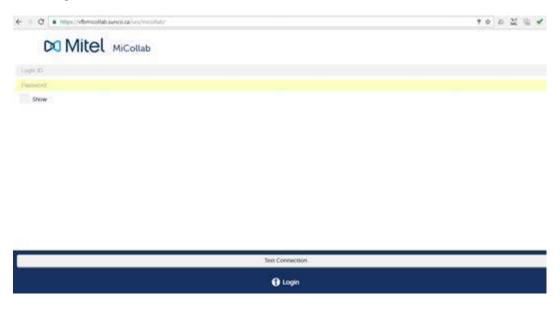

#### **Password**

Your password will come in a separate email.

To Login, cut and paste the Portal URL (circled in yellow on page 17) into a search engine or double-click the link in your email. This will bring up the MiCollab Login screen. Enter the username you were provided in your Welcome email along with the password you received as per above. Click Login.