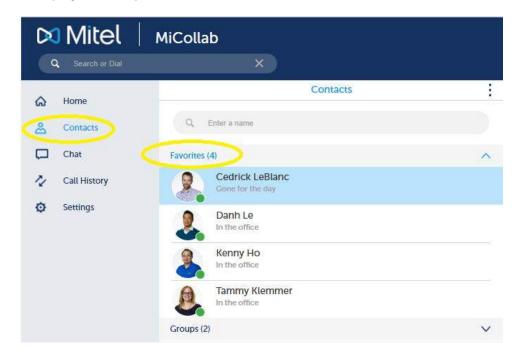

## Adding a Contact as a Favorite

Click the Star icon to add that contact to your favorites list. The Star icon in the upper right corner of the screen will turn yellow.

If you click on the Contact field on the home screen it will open up all your contacts. Your favorite contacts will display at the top of the screen.