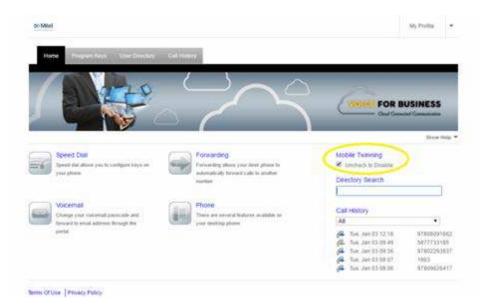

## **Mobile Twinning**

If your extension has been setup for Mobile Twinning, you have the ability to turn it off and on.

## **Directory Search**

From the Home Tab, type in the name or extension number of the user in the Directory Search.

For a more detailed search, click the User Directory Tab on the main navigation bar to find other users on your system. You can display 10, 25, 50 or 100 users at a time or do a Search by either name or an extension number.

## **Call History**

You can access your Call History on the Home Tab. Click on the drop-down menu and select All, Incoming, Missed or Outgoing.

Click the Call History Tab on the main navigation bar to view details on All, Incoming, Missed or Outgoing calls. You can search names and numbers in the Search bar as well.