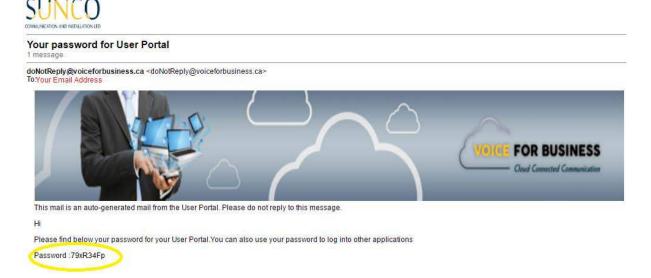

#### An additional email will contain the password.

#### **Password**

Your password will come in a separate email.

To Login, cut and paste the Portal URL (circled in yellow on page 17) into a search engine or double-click the link in your email. This will bring up the MiCollab Login screen. Enter the username you were provided in your Welcome email along with the password you received as per above. Click Login.