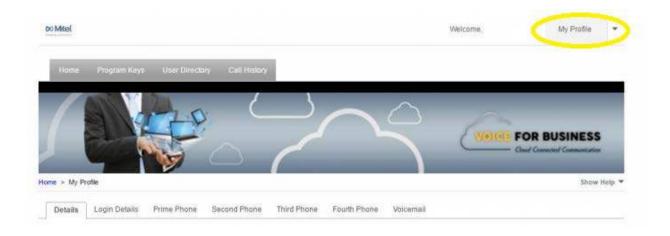

## **Portal Login**

Enter your Username and Password. Press Login. This will bring you to the Home Tab of the User Portal.

Click on the icons for Speed Dial, Forwarding, Voicemail or Phone and a pop-up window will describe the feature and how it works.

## **User / Password Changes**

Click on My Profile in the upper right-hand corner of the screen to access the following:

- Details
- Login Details
- Prime Phone
- Second Phone
- Third Phone (if valid)
- Fourth Phone (if valid)
- Voicemail