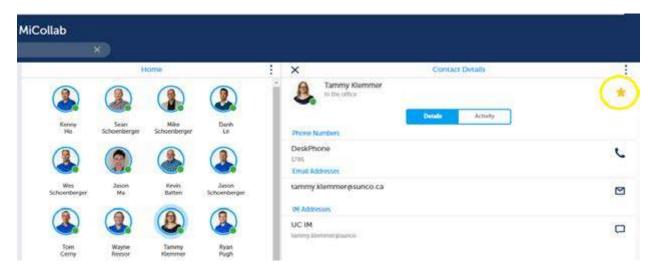

### **Details of a Contact**

Click on the icon to bring up Contact details.

## Adding a Contact as a Favorite

Click the Star icon to add that contact to your favorites list. The Star icon in the upper right corner of the screen will turn yellow.

If you click on the Contact field on the home screen it will open up all your contacts. Your favorite contacts will display at the top of the screen.