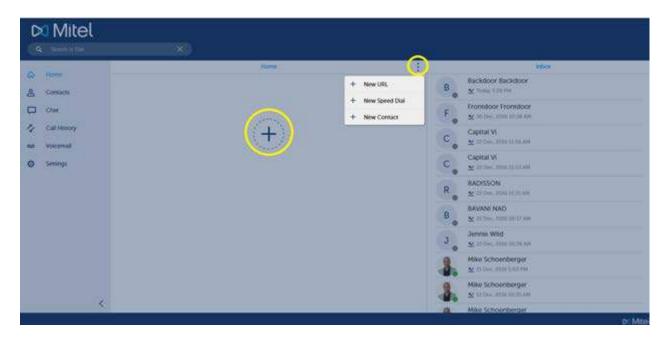

### **Home Screen**

You are now in the Home Screen of the MiCollab Web Portal. You can search for a contact phone number or extension number. This screen also displays the Home Screen Main Menu, Your Current Status and your Inbox.

### Adding a URL, Speed Dial or Contact to Home Page

If you click the plus sign (+) on the home screen or click on the 3 dots in the right side of the home screen, it will give you the option to add a New URL, add a New Speed Dial or add a New Contact.

To add a URL, click + New URL. Enter shortcut name and URL web address and click Save.

To add a New Speed Dial, click + New Speed Dial. Enter shortcut name and enter the phone number and click Save. This will be a person who is not in your corporate contacts.

To add internal contacts to your home page, click + New Contact. Type the name in the search bar and click on the user. The user will then appear in a bubble above the search bar. Add as many users as you like following the above procedure and click Done when completed.