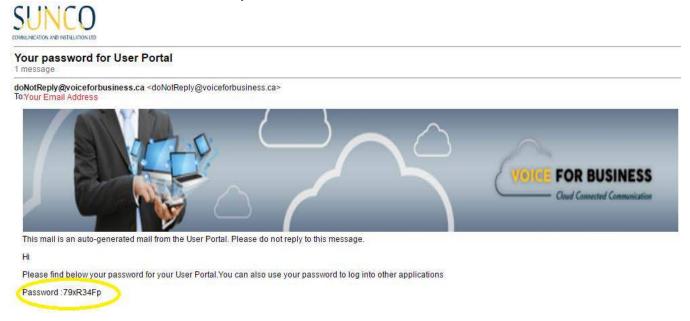

contracts, overseas call centres, long wait times and impersonal service. We promise honest advice and personal support delivered in a way that reflects our core values:

We Embrace Change
We Do What it Takes
We are Accountable to the Outcome
We do the Right Thing
We Bring Out the Best in Each Other

The Sunco team is ready to help. Leverage our Integrator strategy to help make business communication *easier* for your organization. Optimize your time to focus on what matters most - *growing* your business.

Let's get started!





### **USER PORTAL REFERENCE GUIDE**

### Welcome Email

You will receive an Email from Sunco with your User Portal Access and User Name.



#### Information you need will be in the User Portal Details



2



#### An additional email will contain the password.



#### Enter the User Portal URL into your Internet Search Bar.





## **Portal Login**

Enter your Username and Password. Press Login. This will bring you to the Home Tab of the User Portal.



Click on the icons for Speed Dial, Forwarding, Voicemail or Phone and a pop-up window will describe the feature and how it works.





#### Click Show Help.



Click on any of the questions to get information on how to make feature changes to your extension.







## **Mobile Twinning**

If your extension has been setup for Mobile Twinning, you have the ability to turn it off and on.



## **Directory Search**

From the Home Tab, type in the name or extension number of the user in the Directory Search.





For a more detailed search, click the User Directory Tab on the main navigation bar to fin