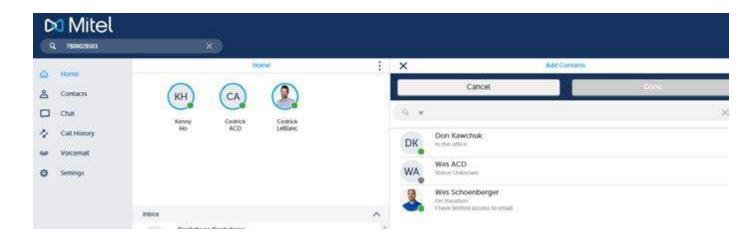

To add internal contacts to your home page, click + New Contact. Type the name in the search bar and click on the user. The user will then appear in a bubble above the search bar. Add as many users as you like following the above procedure and click Done when completed.