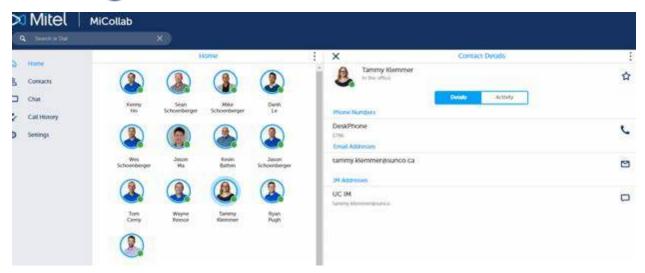

### **Details of a Contact**

Click on the icon to bring up Contact details.

## Adding a Contact as a Favorite

Click the Star icon to add that contact to your favorites list. The Star icon in the upper right corner of the screen will turn yellow.

If you click on the Contact field on the home screen it will open up all your contacts. Your favorite contacts will display at the top of the screen.