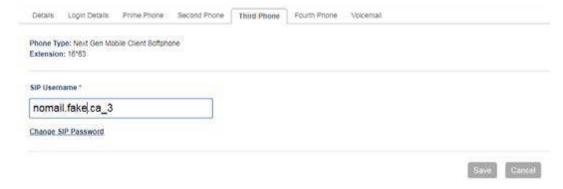

The Third Phone will only show in your My Profile Tab if you are licensed for a SIP Mobile Client Softphone. You can then update your SIP Password. Click Save.

The Fourth Phone will only show in your My Profile Tab if you are licensed for a SIP PC Softphone. You can then update your SIP Password. Click Save.