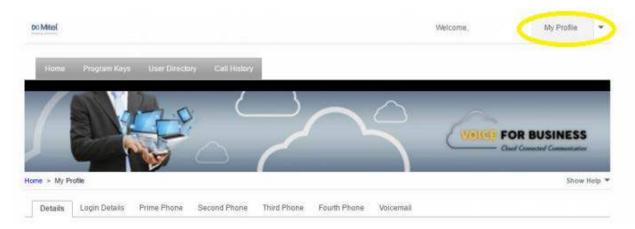

## **User / Password Changes**

Click on My Profile in the upper right-hand corner of the screen to access the following:

- Details
- Login Details
- Prime Phone
- Second Phone
- Third Phone (if valid)
- Fourth Phone (if valid)
- Voicemail