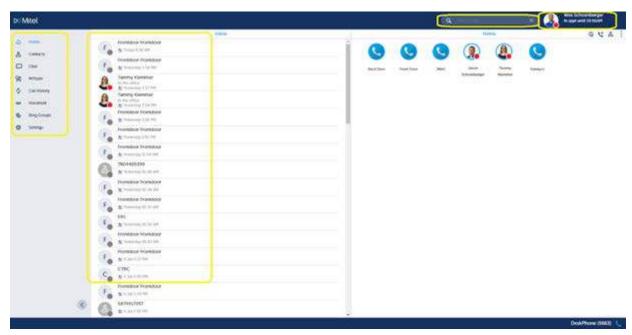

### **Home Screen**

You are now in the Home Screen of the MiCollab Web Portal. You can search for a contact phone number or extension number. This screen also displays the Home Screen Main Menu, Your Current Status and your Inbox.

### **Contacts**

If you click on one of your contacts, six icons pop up.