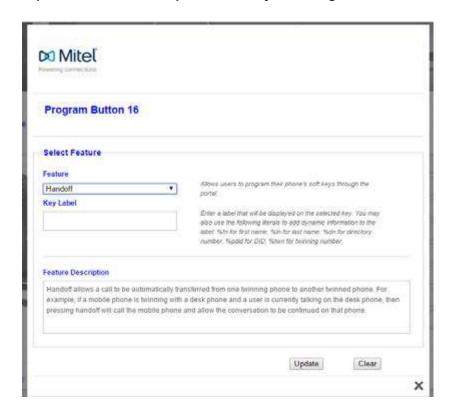

At this point, click on any key you wish to program. The following screen will appear. Click on the Feature drop-down menu to select one of 30 available features. Label the key with a description that makes sense to you. A description of each feature is displayed to the right of the drop-down menu. Click Update to save your changes.