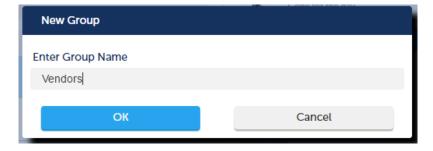

## **Adding a New Group**

In the Contact screen, click on the 3 dots. To add a new group, click on the +New Group.

A pop-up screen to add the new group will appear. Enter Group Name and click OK.