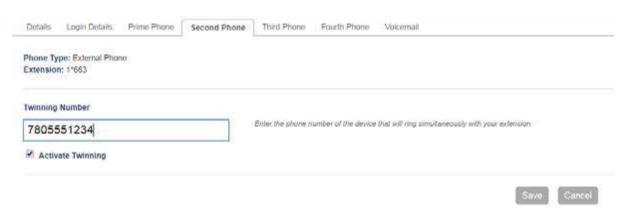

#### You can change your Phone PIN under the Prime Phone tab within My Profile as well.

The Second Phone in this instance contains the number that will be twinned with your desk phone. This is usually a cell number. If you want to activate the twinning ensure the Activate Twinning is checked on.