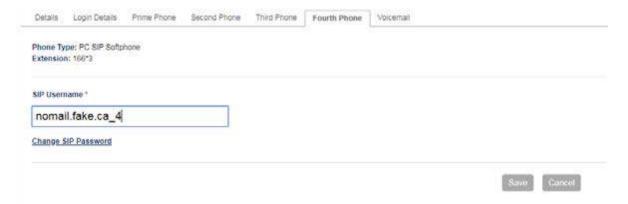

The Third Phone will only show in your My Profile Tab if you are licensed for a SIP Mobile Client Softphone. You can then update your SIP Password. Click Save.

The Fourth Phone will only show in your My Profile Tab if you are licensed for a SIP PC Softphone. You can then update your SIP Password. Click Save.