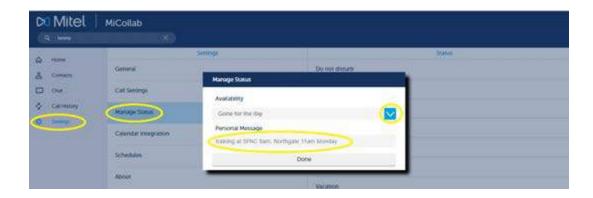

#### There are two ways to manage your Status:

1. Click the Settings option on the Home Screen and click Manage Status. A drop-down menu appears for you to select your Availability. You can also add a personal message. Click Done to save.

## **Configuring your Status**

You have the option to edit your Status. Select Settings on the Home page, then Manage Status.

You can configure each Status to direct where to send your calls (select device or voicemail). Simply click the drop downs and select the option. Click Done when you are finished.