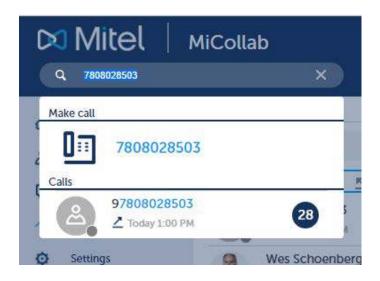

## **Making a Call**

To make an external call, type the phone number into the search bar.

To make an internal call, type the name of the contact into the search bar.

Or you can type in the contact's extension number.