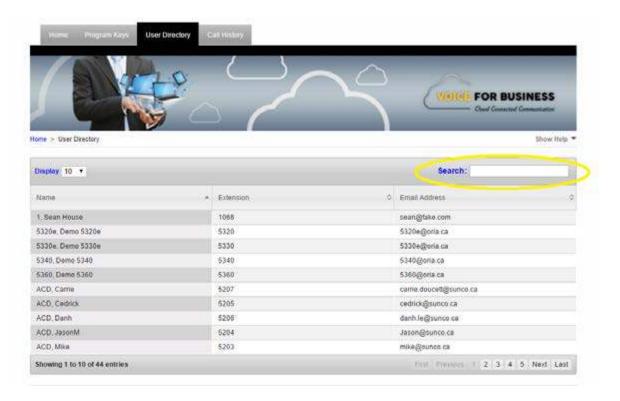

## **Directory Search**

From the Home Tab, type in the name or extension number of the user in the Directory Search.

For a more detailed search, click the User Directory Tab on the main navigation bar to find other users on your system. You can display 10, 25, 50 or 100 users at a time or do a Search by either name or an extension number.