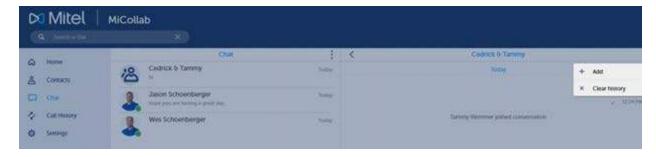

## Adding another contact to a Chat

Once you have added a contact to chat with you, click on the 3 dots in the upper right corner of the screen to open up the option to ADD an additional contact to the conversation.

You will see the names of the contacts you are chatting with at the top of the chat window.

## **Deleting Chat History**

Delete your chat history by clicking on the 3 dots above the contacts on the right side of the window. This will pop open the option to add or DELETE the chat. Click DELETE.