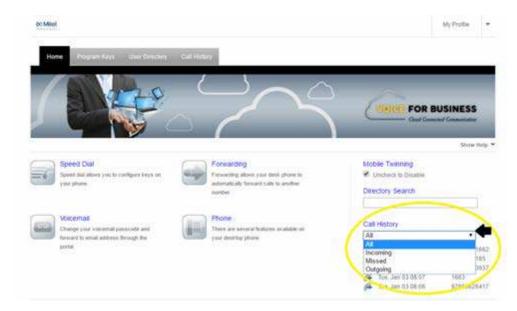

## **Call History**

You can access your Call History on the Home Tab. Click on the drop-down menu and select All, Incoming, Missed or Outgoing.

Click the Call History Tab on the main navigation bar to view details on All, Incoming, Missed or Outgoing calls. You can search names and numbers in the Search bar as well.