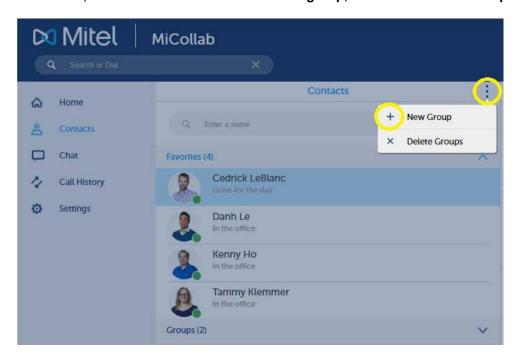

## **Adding a New Group**

In the Contact screen, click on the 3 dots. To add a new group, click on the +New Group.

A pop-up screen to add the new group will appear. Enter Group Name and click OK.