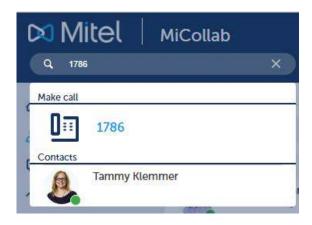

## **Making a Call**

To make an external call, type the phone number into the search bar.

To make an internal call, type the name of the contact into the search bar.

Or you can type in the contact's extension number.