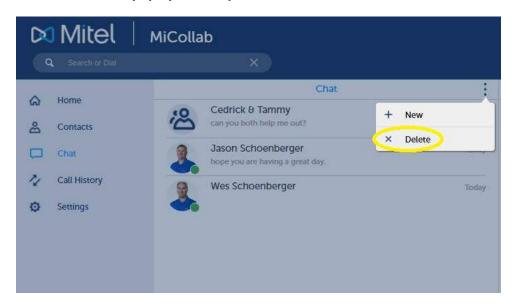

## **Deleting Chat History**

Delete your chat history by clicking on the 3 dots above the contacts on the right side of the window. This will pop open the option to add or DELETE the chat. Click DELETE.

When you Click Delete, a screen will appear giving you the option of which conversation you want to delete. Click on the X. Click Done.

When you click Done you will get a Delete Confirmation pop-up asking if you want to Delete these chats. Click OK.