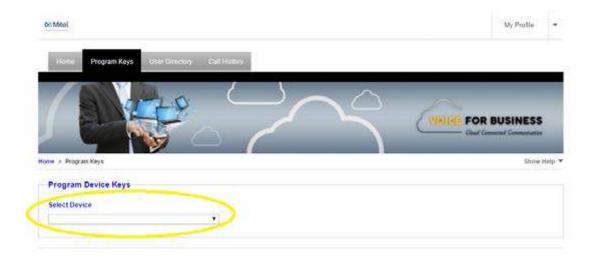

## **Key Programming**

Click on the Program Keys tab on the main navigation bar. Select your device from the drop-down menu.

HINT: The device type is the model number of your telephone.

Once you select your device, the following image will appear with your device keys and the current programming. If your phone offers multiple pages on the display, they can be accessed by clicking on the number icons under the Device Keys image.