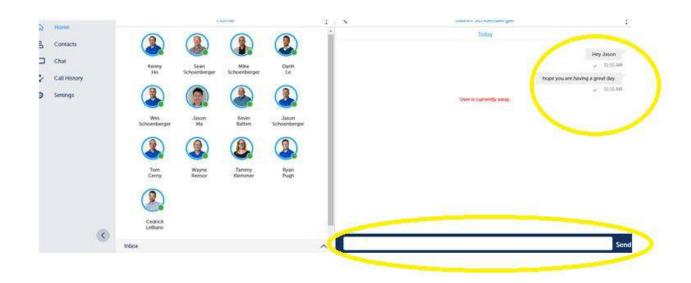

## **Chatting with a Contact**

Click on the chat icon to chat with a user. In the window, type your message in the bottom window and click send. The contact must be available in order for you to chat. If it says user is unable for a chat, the feature will not function. When you send a message the chat bubbles will appear in the chat window.

## **Starting a New Chat**

Clicking on the Chat button on the home screen will pop open the window of your Chat History. Click the 3 dots to start a NEW chat with someone.

You will see the names of the contacts you are chatting with at the top of the chat window.