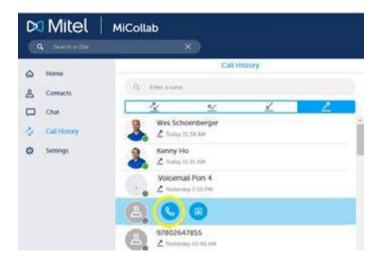

## **Calling using Call History**

To call someone in your call history, hover over the contact. The phone icon will pop up. Click to call.

When you click the icon, it will bring up the option of what device you want to call on. Click on your selection.