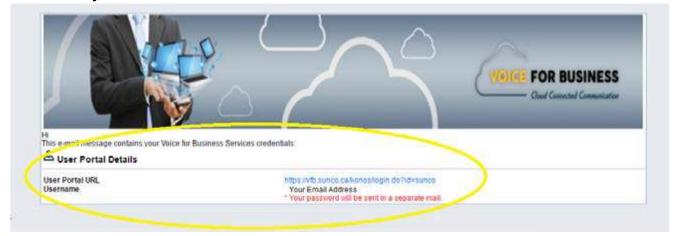

#### Information you need will be in the User Portal Details

2

#### An additional email will contain the password.

#### Enter the User Portal URL into your Internet Search Bar.