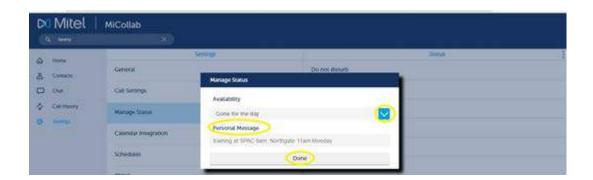

#### There are two ways to manage your Status:

1. Click the Settings option on the Home Screen and click Manage Status. A drop-down menu appears for you to select your Availability. You can also add a personal message. Click Done to save.

2. Click your Avatar in the upper right corner of the screen. A drop-down menu appears for you to select your Availability. You can also add a personal message. Click Done to save.

## **Configuring your Status**

You have the option to edit your Status. Select Settings on the Home page, then Manage Status.

You can configure each Status to direct where to send your calls (select device or voicemail). Simply click the drop downs and select the option. Click Done when you are finished.