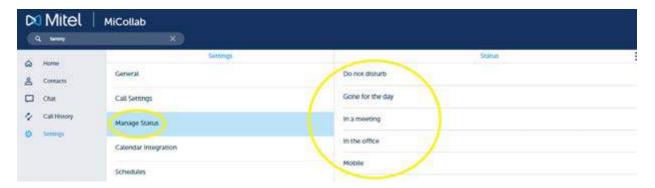

### **Status**

This is an important feature as it allows colleagues to see your availability. The status options are as follows:

In the Office – will show others you are available to take calls. You can add a personal message.

In a Meeting – will show others you are in a meeting. You can add a personal message such as in meetings until 2:00 pm.

Do Not Disturb – will show others you are not to be disturbed and any calls will go straight to voicemail.

Mobile – will show others you are on your cell. You can add a personal message such as on service calls.

Gone for the Day – will show others you are gone for the day. You can add a personal message such as back in the office at 8:00 am.