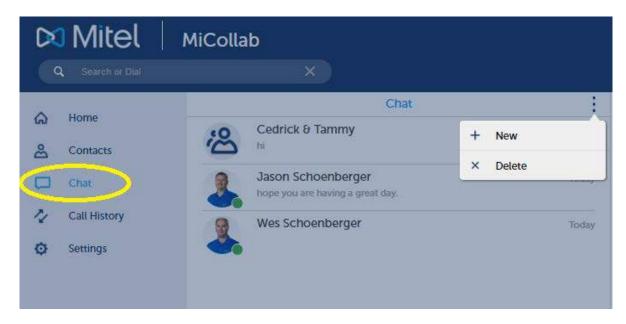

## **Starting a New Chat**

Clicking on the Chat button on the home screen will pop open the window of your Chat History. Click the 3 dots to start a NEW chat with someone.

## **Deleting Chat History**

Delete your chat history by clicking on the 3 dots above the contacts on the right side of the window. This will pop open the option to add or DELETE the chat. Click DELETE.