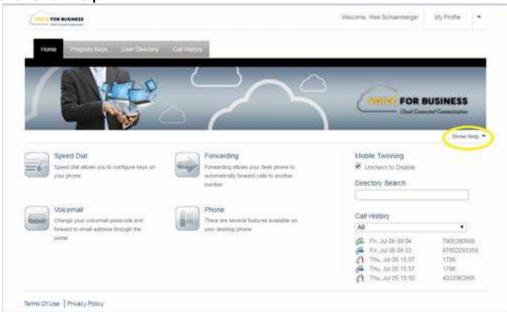

#### Click Show Help.

Click on any of the questions to get information on how to make feature changes to your extension.