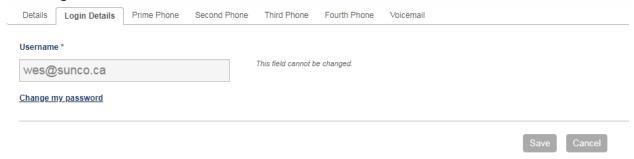

# Click the Login Details tab to update your Password. Make the changes and press Save to update the changes.