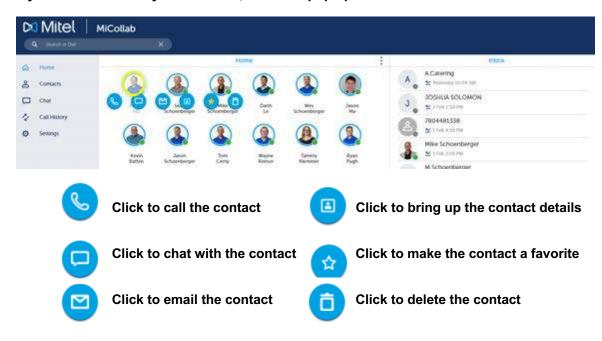

### **Contacts**

If you click on one of your contacts, six icons pop up.

### **Calling a Contact**

When you click the telephone icon to call the contact, a screen will pop up to ask with what device you want to use to call.

Once you decide, another pop-up window will display and your device will begin ringing to the contact.

## **Chatting with a Contact**

Click on the chat icon to chat with a user. In the window, type your message in the bottom window and click send. The contact must be available in order for you to chat. If it says user is unable for a chat, the feature will not function. When you send a message the chat bubbles will appear in the chat window.

### **Details of a Contact**

Click on the icon to bring up Contact details.

## Adding a Contact as a Favorite

Click the Star icon to add that contact to your favorites list. The Star icon in the upper right corner of the screen will turn yellow.

If you click on the Contact field on the home screen it will open up all your contacts. Your favorite contacts will display at the top of the screen.