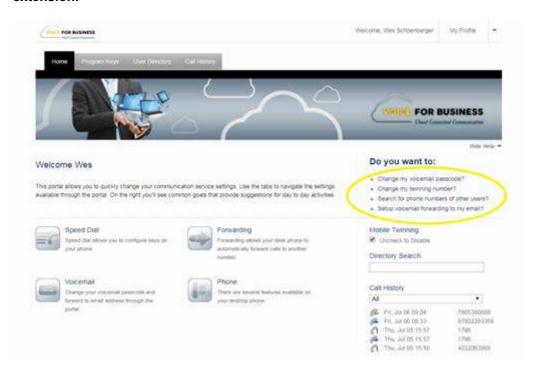

#### Click Show Help.

Click on any of the questions to get information on how to make feature changes to your extension.