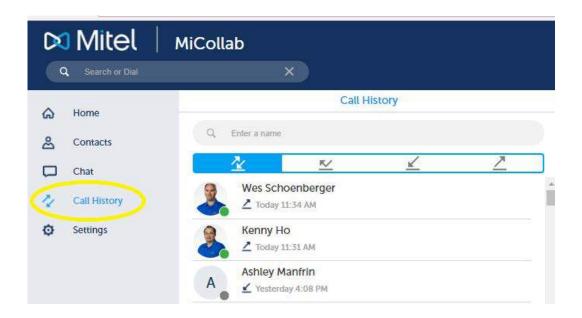

## **Call History**

The next option in the Home Screen is Call History. This stores All Calls, Missed Calls, Incoming Calls and Outgoing Calls. Click on the appropriate icon to list the call information you need.