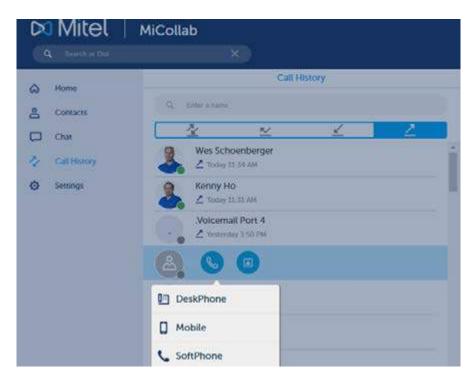

## **Calling using Call History**

To call someone in your call history, hover over the contact. The phone icon will pop up. Click to call.

When you click the icon, it will bring up the option of what device you want to call on. Click on your selection.