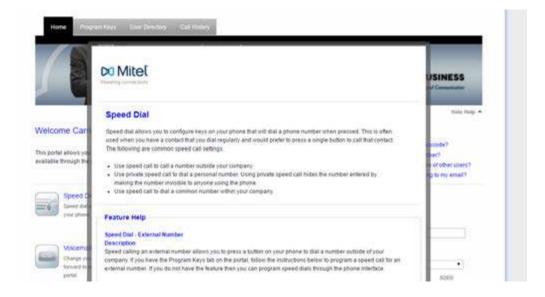

## **Portal Login**

Enter your Username and Password. Press Login. This will bring you to the Home Tab of the User Portal.

Click on the icons for Speed Dial, Forwarding, Voicemail or Phone and a pop-up window will describe the feature and how it works.