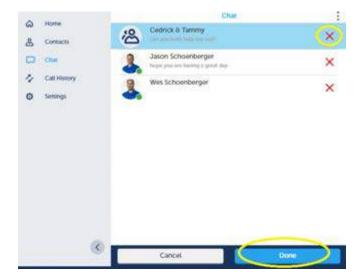

## **Deleting Chat History**

Delete your chat history by clicking on the 3 dots above the contacts on the right side of the window. This will pop open the option to add or DELETE the chat. Click DELETE.

When you Click Delete, a screen will appear giving you the option of which conversation you want to delete. Click on the X. Click Done.

When you click Done you will get a Delete Confirmation pop-up asking if you want to Delete these chats. Click OK.