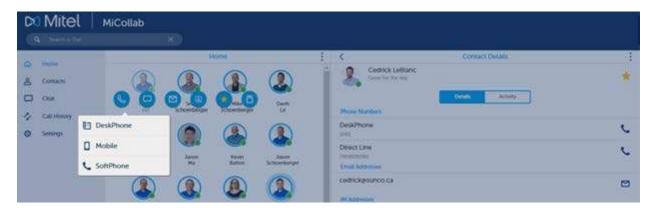

### **Calling a Contact**

When you click the telephone icon to call the contact, a screen will pop up to ask with what device you want to use to call.

Once you decide, another pop-up window will display and your device will begin ringing to the contact.