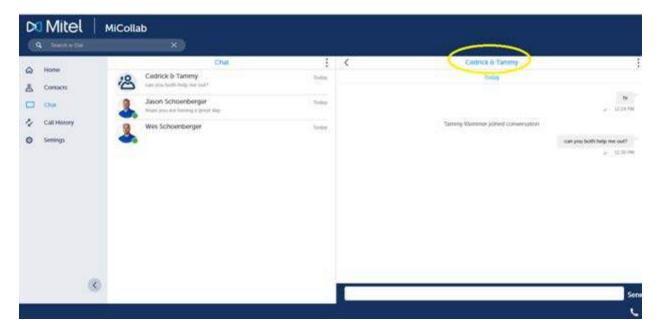

You will see the names of the contacts you are chatting with at the top of the chat window.

## **Chatting with a Contact**

Click on the chat icon to chat with a user. In the window, type your message in the bottom window and click send. The contact must be available in order for you to chat. If it says user is unable for a chat, the feature will not function. When you send a message the chat bubbles will appear in the chat window.