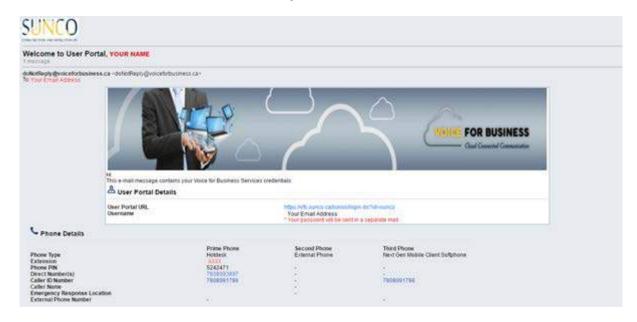

### Welcome Email

You will receive an Email from Sunco with your User Portal Access and User Name.

#### Information you need will be in the User Portal Details

2

#### An additional email will contain the password.