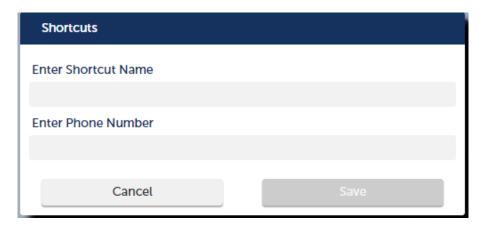

To add a URL, click + New URL. Enter shortcut name and URL web address and click Save.

To add a New Speed Dial, click + New Speed Dial. Enter shortcut name and enter the phone number and click Save. This will be a person who is not in your corporate contacts.