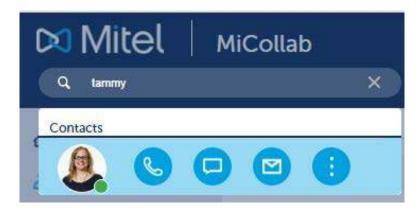

### **Contacts**

If you click on one of your contacts, six icons pop up.

### **Calling a Contact**

When you click the telephone icon to call the contact, a screen will pop up to ask with what device you want to use to call.

Once you decide, another pop-up window will display and your device will begin ringing to the contact.

## **Chatting with a Contact**

Click on the chat icon to chat with a user. In the window, type your message in the bottom window and click send. The contact must be available in order for you to chat. If it says user is unable for a chat, the feature will not function. When you send a message the chat bubbles will appear in the chat window.

### **Details of a Contact**

Click on the icon to bring up Contact details.

## Adding a Contact as a Favorite

Click the Star icon to add that contact to your favorites list. The Star icon in the upper right corner of the screen will turn yellow.

If you click on the Contact field on the home screen it will open up all your contacts. Your favorite contacts will display at the top of the screen.