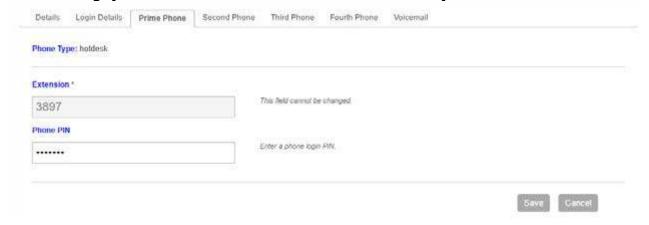

#### You can change your Phone PIN under the Prime Phone tab within My Profile as well.

The Second Phone in this instance contains the number that will be twinned with your desk phone. This is usually a cell number. If you want to activate the twinning ensure the Activate Twinning is checked on.